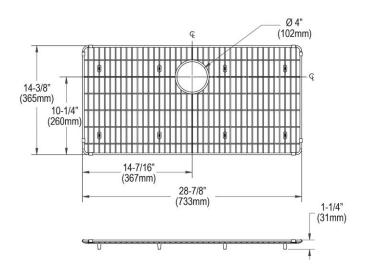

## PRODUCT SPECIFICATIONS

Elkay Crosstown Stainless Steel 28-7/8" x 14-3/8" x 1-1/4" Bottom Grid. Overall dimensions are 28-7/8" x 14-3/8" x 1-1/4".

Made of Stainless Steel

| Material:   | Stainless Steel            |
|-------------|----------------------------|
| Finish:     | Polished Stainless Steel   |
| Dimensions: | 28-7/8" x 14-3/8" x 1-1/4" |

A Century of Tradition and Quality.